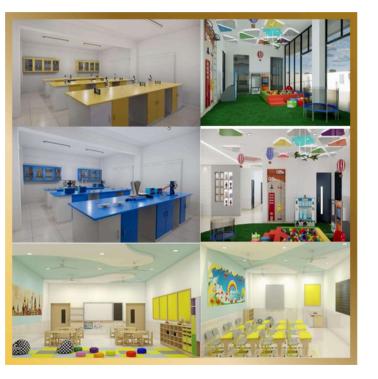

#### NARAYANA E-TECHNO SCHOOL

#### Classrooms:

Classrooms are designed to accommodate a specific number of students and typically include desks or tables and chairs. There may be a teacher's desk at the front of the room and a whiteboard or chalkboard for instructional purposes.

#### Library:

The school library is a dedicated space for reading and research. It includes bookshelves, reading areas, study tables, and sometimes computer stations for accessing digital resources.

#### **Administrative Offices:**

Administrative offices house the principal's office, staff rooms, and other administrative spaces where teachers and staff can collaborate and plan.