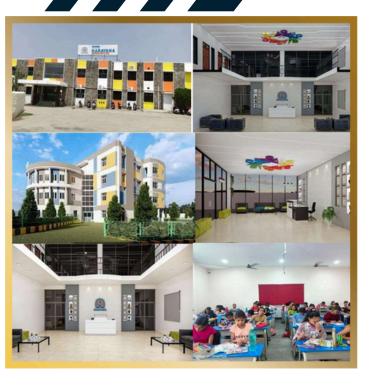

#### NARAYANA E-TECHNO SCHOOL

### **Architectural Style:**

Schools can have various architectural styles, ranging from modern designs with clean lines and large windows to more traditional structures with brick facades or a combination of materials.

#### Entrance:

The main entrance is usually prominently marked and may have a welcoming design, with a canopy or overhang to protect students from the weather.

### Landscaping:

Surrounding the school, there may be well-maintained landscaping, including lawns, trees, and flower beds. Some schools incorporate outdoor spaces for students to gather or engage in activities.

#### Parking and Drop-off Areas:

The exterior includes parking lots for both staff and visitors. There may also be designated drop-off zones for school buses and parents.