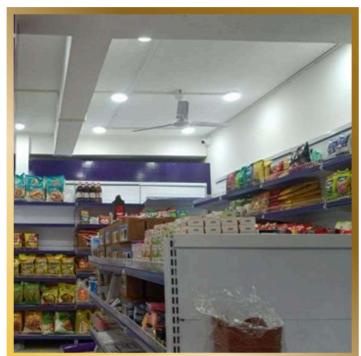

includes parking lots for both staff and visitors. There may also be designated drop-off zones for school buses and parents.



#### NARAYANA E-TECHNO SCHOOL

#### Classrooms:

Classrooms are designed to accommodate a specific number of students and typically include desks or tables and chairs. There may be a teacher's desk at the front of the room and a whiteboard or chalkboard for instructional purposes.

#### Library:

The school library is a dedicated space for reading and research. It includes bookshelves, reading areas, study tables, and sometimes computer stations for accessing digital resources.

#### **Administrative Offices:**

Administrative offices house the principal's office, staff rooms, and other administrative spaces where teachers and staff can collaborate and plan.







#### ARELI COMMERCE PRIVATE LIMITED

Weare the Dedicated Project Development Agency for "FRENDY MART." We have completed 2 stores with sub vendor.

Frendy Mart Is highest sq.ft (area of 650-1450 Sq.ft) retail project which we have completed

Wehave completed all projects at a same time within 18-21 days timeline We have completed which name of state Gujarat..



#### **HOTEL FORTUNE**

We are the Dedicated Project Development Agency for "OYO." We have completed 44 Rooms Hotels with sub vendor.

Highestsq.ft (area of 15000 Sq.ft) retail project which we have completed

Wehave completed all projects at a same time within 90-120days timeline

| FORMAT        | NO. OF PROJETCS | NO. OF SQ. FT |
|---------------|-----------------|---------------|
| RETAILS STORE | 152             | 97,934